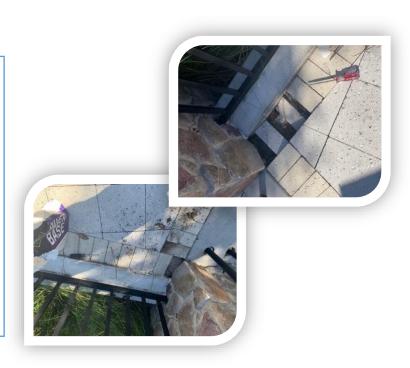

### Amenity Paver Repair

- Sinking pavers have been repaired in front of the amenity center near the stairs.
- Used leveling sand and adjusted pavers for a better fit.