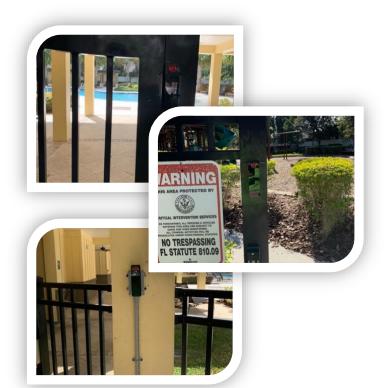

### **Card Readers**

- New card readers were installed at the amenity center.
- Removed the boxes and installed on the poles themselves.