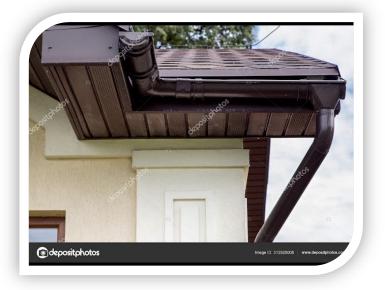

### Amenity Gutter Installation

- We have provided a quote for a gutter installation on the 2 awnings.
- This will prevent washout of landscaping and dirt.

### 6" Seamless Gutters at the Front

| # | Item & Description                                                                               | Qty             | Rate   | Amount   |
|---|--------------------------------------------------------------------------------------------------|-----------------|--------|----------|
| 1 | <b>6" Seamless Aluminum Gutters</b><br>Install 6" Seamless Musket Brown Aluminum Gutters- 48 ft. | <b>48.00</b> ft | 7.00   | 336.00   |
| 2 | 3x4 Aluminum Downspout Install 4-3x4 Musket Brown Aluminum Downspouts- 52 ft.                    | <b>52.00</b> ft | 7.00   | 364.00   |
| 3 | Refitting Labor                                                                                  | 1.00            | 175.00 | 175.00   |
|   |                                                                                                  | Sub Total       |        | 875.00   |
|   |                                                                                                  | Total           |        | \$875.00 |