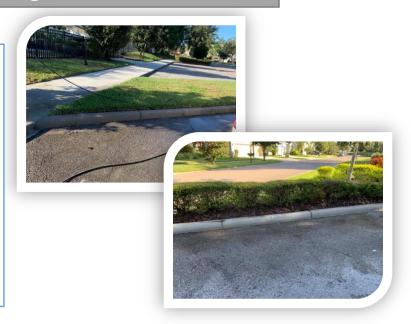

### **Tucker Jones Pressure Washing**

- Tucker jones fence line around perimeter has been cleaned and pressure washed.
- We will continue to monitor these areas.

### Curb Pressure Washing

- Pressure washed the curbing around the amenity center.
- The sidewalks leading to the parking area were completed as well.