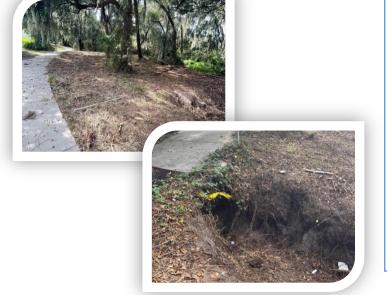

### 3. Consideration of Proposals from AllJax, Inc. for Mowing/Clearing/Planting

Ms. Stewart discussed the proposals and options for the assessment of mowing, clearing, and planting. Ms. Long noted her review of past notes from meetings and questioned the possibility of reimbursements due to Park Creek. Discussion ensued on options the Board might proceed with on how to proceed with construction litigation. After discussion the Board decided to make the motion to approve up to \$7,000 for AllJaxx to mow and assess the erosion damage.

### **Trail Mowing**

- ♣ The 4 sections of erosion repairs have been mowed.
- Now the contractor will assess and see what's needed for completion.